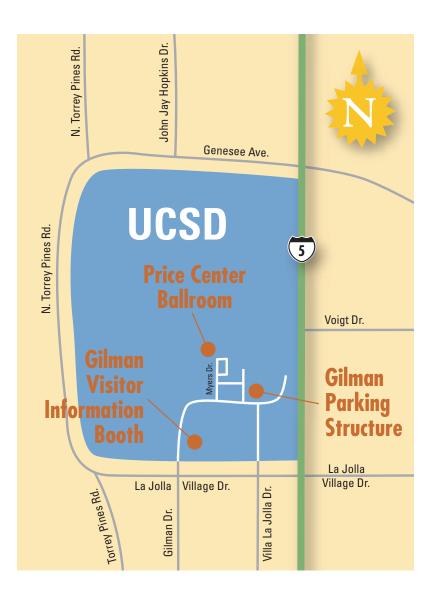

## **Directions to UCSD Price Center Ballroom**

## To the Gilman Visitor Information Booth:

- Take Interstate 5 and exit on La Jolla Village Drive and head west.
- Drive past the Villa La Jolla Drive traffic light and take the Gilman Drive off ramp, on the right.
- At the stop sign, make a right turn and the Gilman Visitor Information Booth will be on the right side designated with flagpoles.

Parking fees are \$3 after 4:30 p.m.

## To the Parking Structure:

• From the Gilman Visitor Information Booth, make a right on to Gilman Drive and follow the signage to the parking structure.

For more parking information, please contact the Gilman Visitor Information Booth at (858) 534-2208 or visit the Campus Visitor Web site.