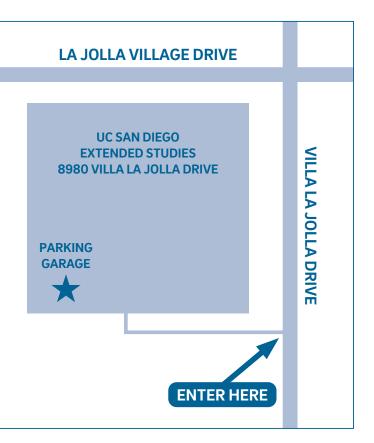

## DIRECTIONS TO THE OSHER LIFELONG LEARNING INSTITUTE AT UC SAN DIEGO

**8980 VILLA LA JOLLA DRIVE** 

## FROM THE SOUTH

- Take the La Jolla Village Drive exit.
- Turn left onto La Jolla Village Drive.
- Turn left at Villa La Jolla Drive.
- Turn right at the first corner.
- Turn right into the parking area.
- Drive straight into the parking garage under the 8980 building.

## FROM THE NORTH

- Take I-5 south.
- Take the La Jolla Village Drive exit.
- Turn right onto La Jolla Village Drive.
- Turn left at Villa La Jolla Drive.
- Turn right at the first corner.
- Turn right into the parking area.
- Drive straight into the parking garage under the 8980 building.